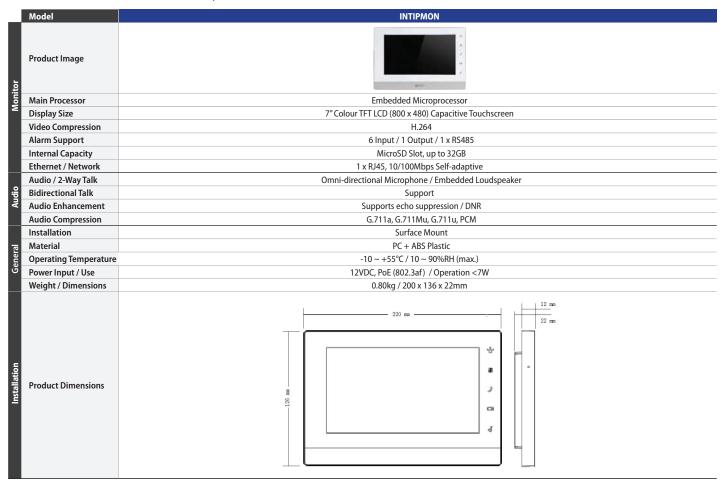

## Apartment Series: Touchscreen PoE IP intercom monitor

The Apartment Series touchscreen indoor monitor integrates with all IP video intercom solutions. The monitor is used for two-way talk with an apartment door station, featuring live-view of the door station camera.

- Slim 7" touchscreen indoor intercom monitor
- Connect to door stations and monitors via Ethernet
- MicroSD card slot (up to 32GB) for edge recording
- Integrates with most electronic sensors & alarms
- Dual-way bidirectional talk with echo suppression
- Receive visitor notifications, leave audio & video messages, remote view, remote unlock and 2-way talk via iOS & Android devices

7" Slimline Touchscreen Monitor

**Connect & Power over Ethernet** 

Two-way talk & Remote Unlock

## **Apartment Indoor Monitor** | Series Specifications

create professional installations with the INTIPMONPOE.

Your local VIP Vision™ IP solutions professional: