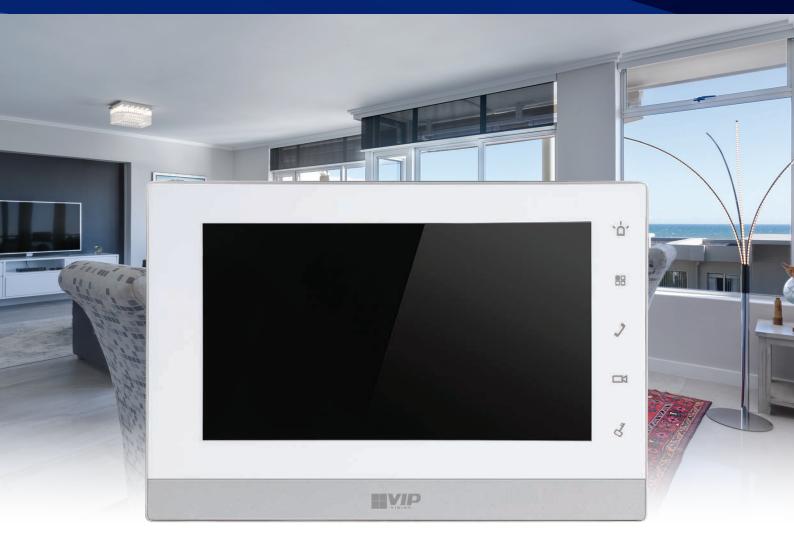

## Apartment Series: Touchscreen PoE IP intercom monitor

The Apartment Series touchscreen indoor monitor integrates with all IP video intercom solutions. The monitor is used for two-way talk with an apartment door station, featuring live-view of the door station camera.

- Slim 7" touchscreen indoor intercom monitor
- Connect to door stations and monitors via Ethernet
- MicroSD card slot (up to 32GB) for edge recording
- Integrates with most electronic sensors & alarms
- Dual-way bidirectional talk with echo suppression
- Receive visitor notifications, leave audio & video messages, remote view, remote unlock and 2-way talk via iOS & Android devices

7" Slimline Touchscreen Monitor

**Connect & Power over Ethernet** 

Two-way talk & Remote Unlock