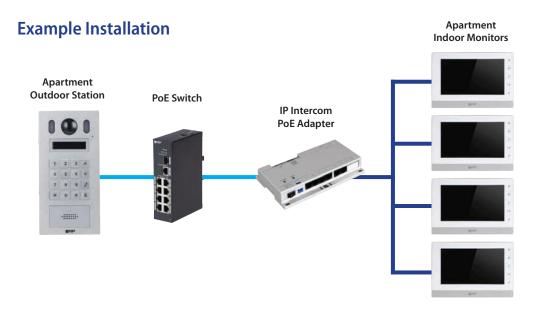

## Apartment Series: Touchscreen PoE IP intercom monitor

The Apartment Series touchscreen indoor monitor integrates with all IP video intercom solutions. The monitor is used for two-way talk with an apartment door station, featuring live-view of the door station camera.

- Slim 7" touchscreen indoor intercom monitor
- Connect to door stations and monitors via Ethernet
- MicroSD card slot (up to 32GB) for edge recording
- Integrates with most electronic sensors & alarms
- Dual-way bidirectional talk with echo suppression
- Receive visitor notifications, leave audio & video messages, remote view, remote unlock and 2-way talk via iOS & Android devices